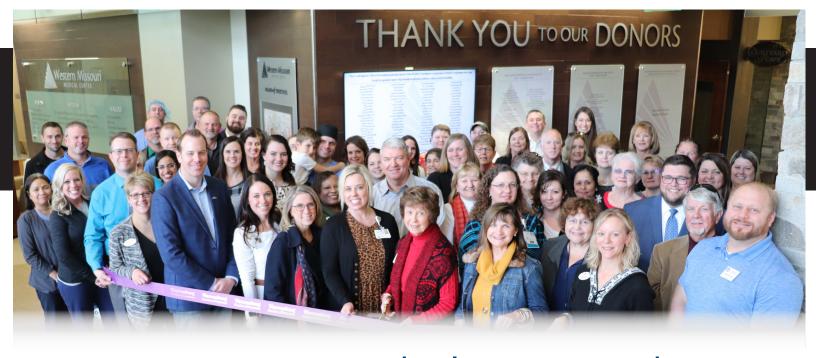

# Celebrates Project Completion with Unveiling of Donor Wall

In early 2019, it was announced that the WMMC Foundation would be raising funds for their first-ever capital campaign, "Advancing Cancer Care, Closer to Home." The goal was to raise \$330,000 to purchase equipment that would benefit the patients and families in the greater Johnson County community. This project would help detect, diagnose, and define the best cancer treatment regimen available.

To signify the completion of the \$330,00 project, the WMMC Foundation unveiled their donor wall, which is located directly inside of the WMMC Main Entrance near the Courtyard Café. The project completion was made possible through many gifts made to the WMMC Foundation in the past two years.