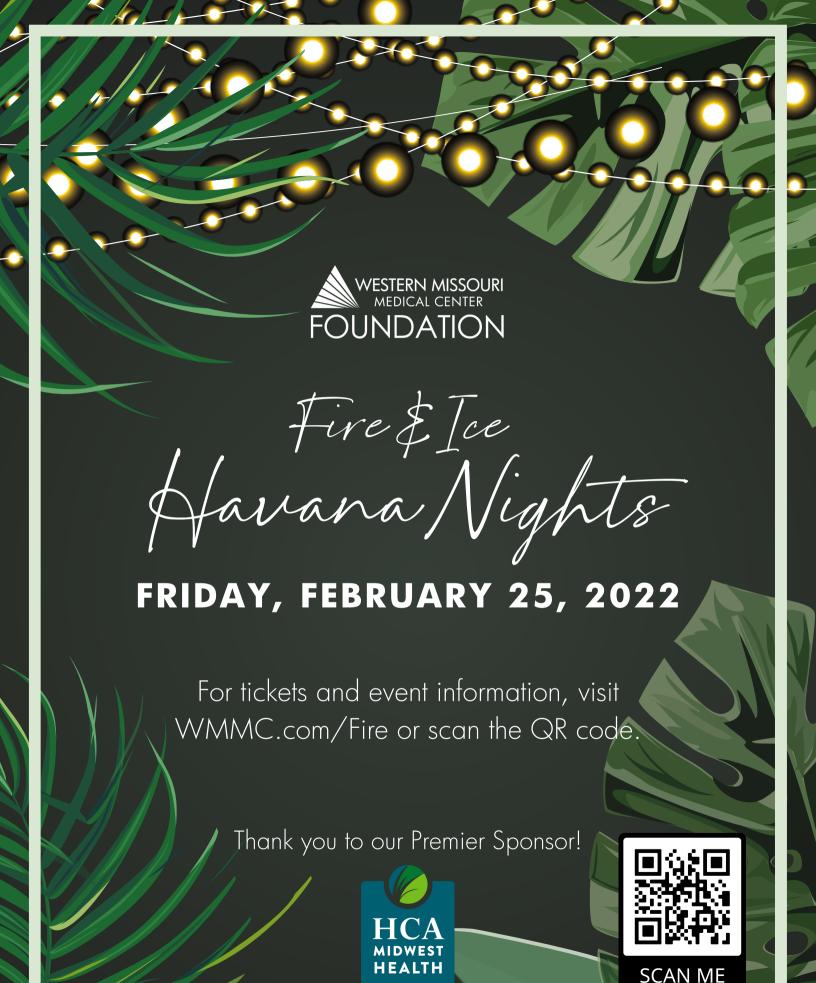

## Dear Community Partner,

The Western Missouri Medical Center (WMMC) Foundation will be hosting its third-annual fundraising event, **Fire & Ice: Havana Nights**, on February 25, 2022. This will take place at Milestones Barn in Warrensburg, Missouri, and will feature all of the classic casino games including the following: Black Jack, Texas Hold 'Em, the Money Wheel, Let it Ride, CRAPS, and Roulette. Each attendee will get tokens for playing casino games, access to an open bar and decadent hors d'oeuvres. There is no actual money involved, but instead a chance to turn in the tokens won at the end of the night for a chance to go home with a prize. At the end of the night, we will include with a live auction filled with unique experiences.

# Fire and Ice: Havana Nights Western Missouri Medical Center Foundation Annual Fundraising Event

Date: January 28, 2022 Postponed to: February 25, 2022

**Location**: Milestone Barn, 380 NW State Route 13, Warrensburg, Missouri 64093 **Dress**: Formal/Semi-formal to Cocktail Attire (suits and cocktail/party dresses)

Cost of Ticket: \$100/person

Ticket Includes: \$5,000 in gaming tokens, 1 extra ticket for prize drawing, heavy hors

d'oeuvres, and open bar