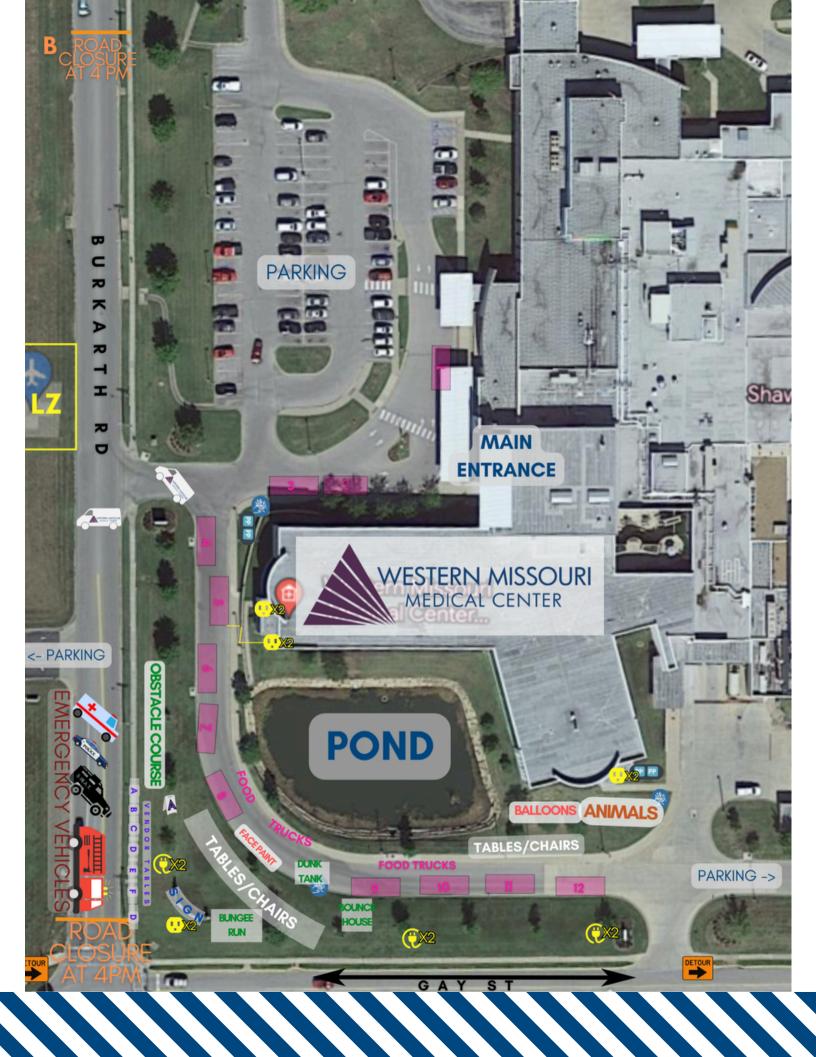

## MENUS

FOOD TRUCK MENUS FOR MAY 13, 2025
WESTERN MISSOURI MEDICAL CENTER
403 BURKARTH RD, WARRENSBURG, MO 64093